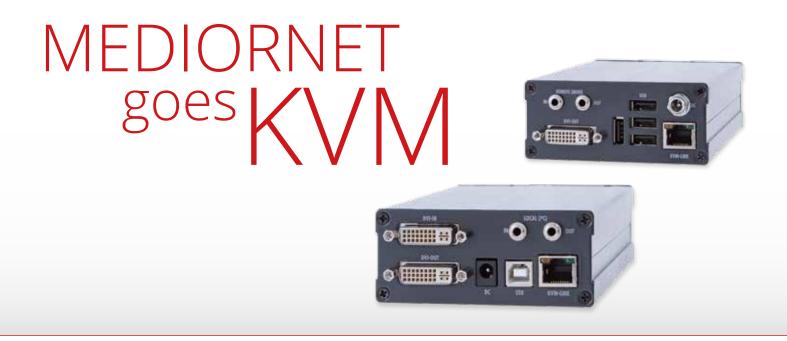

Adding to the MediorNet product family, RIEDEL introduces the MediorNet KVM Extenders (MN-KVM-PC & MN-KVM-MON) extending the functionalities and applications of MediorNet. Besides audio, video, data and intercom signals, MediorNet now transmits KVM signals. The DVI interface supports transmission of full HD video signals (max. 1920x1200 @ 60Hz), whereas the transparent USB 2.0 interfaces connect keyboard, mouse, printer, smartcard readers and USB memory devices. On top of that, the device allows for bidirectional analog stereo audio transmission.

|                       |                                                | MN-KVM-PC (local)                                                | MN-KVM-MON (remote)                                              |
|-----------------------|------------------------------------------------|------------------------------------------------------------------|------------------------------------------------------------------|
| Interfaces            | Video:                                         | 1x DVI-I in (no HCDP)<br>1x DVI-I out                            | 1x DVI-D out                                                     |
|                       | USB 2.0:                                       | 1x USB-B (PC)                                                    | 4x USB-A (devices)                                               |
|                       | Audio:                                         | 1x 3.5mm jack socket (Line In)<br>1x 3.5mm jack socket (Speaker) | 1x 3.5mm jack socket (Line In)<br>1x 3.5mm jack socket (Speaker) |
| Video                 | Signal type:<br>Resolution<br>Color mode:      | DVI-I<br>max. 1920x1200 @ 60Hz<br>24bit                          | DVI-D<br>max. 1920x1200 @ 60Hz<br>24bit                          |
| Audio                 | Type:<br>Bandwidth:                            | analog<br>16bit, 44kHz, 2ch                                      | analog<br>16bit, 44kHz, 2ch                                      |
| Housing               | Material:<br>Dimension (W x H x D):<br>Weight: | anodised aluminium<br>97.5 x 40 x 103.5 mm<br>302g               | anodised aluminium<br>97.5 x 40 x 103.5 mm<br>291g               |
| Power supply          | Туре:                                          | International wall power supply 12 VDC 1A                        | International wall power supply 12 VDC 1A                        |
| Power input           | Operation:                                     | 6W                                                               | 6W without USB devices                                           |
| Operation environment | Temperature:<br>Humidity:                      | 0 to +45 °C<br>< 90%, non-condensing                             | 0 to +45 °C<br>< 90%, non-condensing                             |