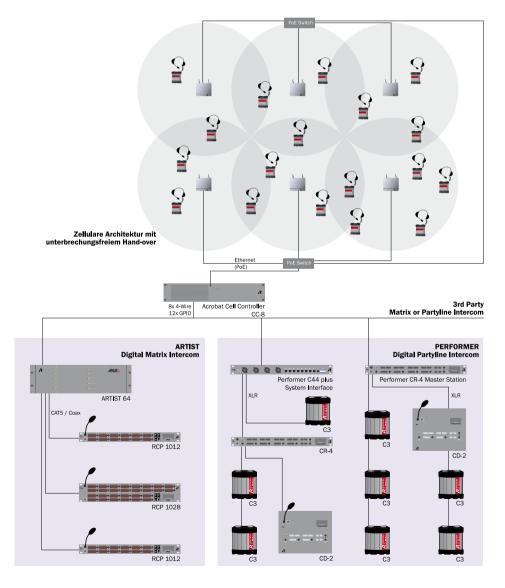

## CC-8

The CC-8 serves as a Acrobat cell controller for up to 18 partylines.

- Connect to any partyline or matrix intercom via eight analog 4-wire ports and 12 GPIOs
- Four powered RJ45 Ethernet connectors for the direct connection of up to four Acrobat Cell Antenna CA-6
- Up to 35 additional Cell Antennas can be conected via Ethernet network switches
- Handles VoIP-over-DECT cell management including cell synchronization, channel coordination and seamless handover
- Web interface configuration